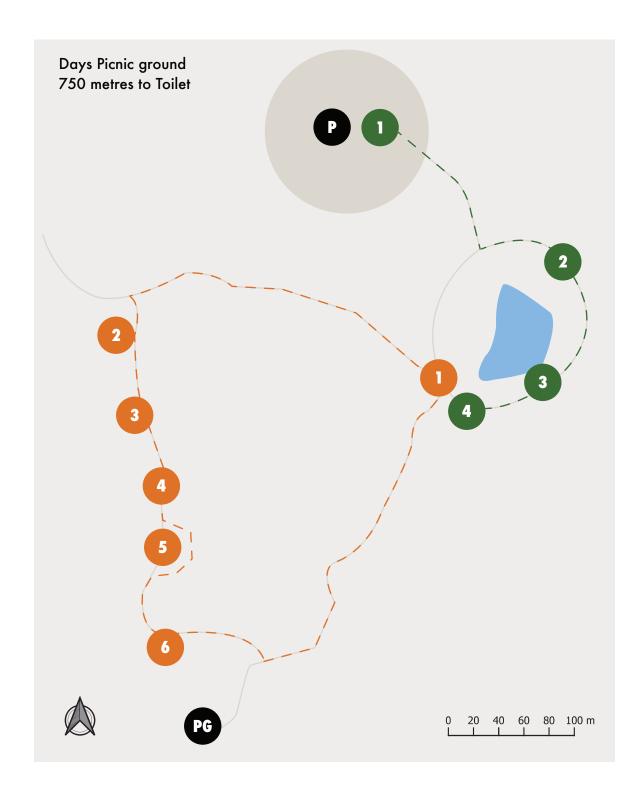

## Murmuring Walk Map and Guide

Please download the 2 audio tracks before you leave (wifi is unreliable around the lake), bring your headphones and warm clothing.

## **Getting there from Melbourne**

From Mount Macedon Rd turn onto Lion's Head Rd, continue 750 metres past Days Picnic Ground, to the next car park - Lion's Head Rd Car Park - www.goo.gl/maps/FgqY5QZcFEvTZaLN9 (look out for Sanatorium Lake sign)

This is the starting point, please press play on part 1 of the audio, and wait for the instruction to start walking.

## Audio 1

- Starting point Lion's Head Rd Carpark
- 2 Remains of huge tree
- 3 The burl
- 4 Lake edge
- P Lion's Head Rd Carpark
- PG Sanatorium Picnic Ground
- Sanatorium Lake

## Audio 2

- Starting point bridge
- 2 Sleeping giant
- Fern gully
- Musk Daisies
- Huge, leaning Messmate tree
- 6 Rhododendron